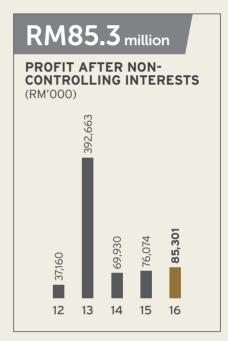

# FINANCIAL YEAR ENDED 31 DECEMBER

|                                                        |          | 2012      | 2013      | 2014    | 2015      | 2016      |
|--------------------------------------------------------|----------|-----------|-----------|---------|-----------|-----------|
| Revenue                                                | (RM'000) | 531,820 # | 548,396 # | 668,265 | 680,296   | 993,619   |
| Profit Before Taxation Profit After Non-controlling    | (RM'000) | 65,056 #  | 430,171 # | 104,129 | 108,835   | 143,954   |
| interests                                              | (RM'000) | 37,160 #  | 392,663 # | 69,930  | 76,074    | 85,301    |
| Paid-up Share Capital<br>Equity Attributable to Owners | (RM'000) | 386,553   | 479,651   | 538,298 | 551,437   | 641,424   |
| of the Parent                                          | (RM'000) | 445,105   | 869,657   | 969,062 | 1,031,661 | 1,087,968 |
| Net Tangible Assets                                    | (RM'000) | 339,607   | 773,242   | 879,657 | 945,183   | 958,726   |
| Basic Earnings per share                               | (sen)    | 9.70      | 96.09     | 14.06   | 14.09     | 14.47     |
| Gross Dividend per share                               | (sen)    | 2.50      | 11.00     | 9.25    | 9.50      | 10.00 *   |
| Net Assets per share                                   | (sen)    | 116.76    | 184.20    | 183.72  | 189.18    | 169.63    |
| Net Tangible Assets per share                          | (sen)    | 89.09     | 163.78    | 166.77  | 173.33    | 149.48    |