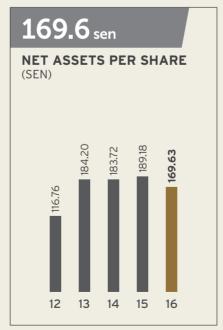

# FINANCIAL YEAR ENDED 31 DECEMBER

|                                                        |          | 2012      | 2013      | 2014    | 2015      | 2016      |
|--------------------------------------------------------|----------|-----------|-----------|---------|-----------|-----------|
| Revenue                                                | (RM'000) | 531,820 # | 548,396 # | 668,265 | 680,296   | 993,619   |
| Profit Before Taxation Profit After Non-controlling    | (RM'000) | 65,056 #  | 430,171 # | 104,129 | 108,835   | 143,954   |
| interests                                              | (RM'000) | 37,160 #  | 392,663 # | 69,930  | 76,074    | 85,301    |
| Paid-up Share Capital<br>Equity Attributable to Owners | (RM'000) | 386,553   | 479,651   | 538,298 | 551,437   | 641,424   |
| of the Parent                                          | (RM'000) | 445,105   | 869,657   | 969,062 | 1,031,661 | 1,087,968 |
| Net Tangible Assets                                    | (RM'000) | 339,607   | 773,242   | 879,657 | 945,183   | 958,726   |
| Basic Earnings per share                               | (sen)    | 9.70      | 96.09     | 14.06   | 14.09     | 14.47     |
| Gross Dividend per share                               | (sen)    | 2.50      | 11.00     | 9.25    | 9.50      | 10.00 *   |
| Net Assets per share                                   | (sen)    | 116.76    | 184.20    | 183.72  | 189.18    | 169.63    |
| Net Tangible Assets per share                          | (sen)    | 89.09     | 163.78    | 166.77  | 173.33    | 149.48    |