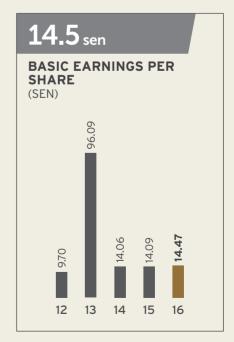

# FINANCIAL YEAR ENDED 31 DECEMBER

|                                                        |          | 2012      | 2013      | 2014    | 2015      | 2016      |
|--------------------------------------------------------|----------|-----------|-----------|---------|-----------|-----------|
| Revenue                                                | (RM'000) | 531,820 # | 548,396 # | 668,265 | 680,296   | 993,619   |
| Profit Before Taxation Profit After Non-controlling    | (RM'000) | 65,056 #  | 430,171 # | 104,129 | 108,835   | 143,954   |
| interests                                              | (RM'000) | 37,160 #  | 392,663 # | 69,930  | 76,074    | 85,301    |
| Paid-up Share Capital<br>Equity Attributable to Owners | (RM'000) | 386,553   | 479,651   | 538,298 | 551,437   | 641,424   |
| of the Parent                                          | (RM'000) | 445,105   | 869,657   | 969,062 | 1,031,661 | 1,087,968 |
| Net Tangible Assets                                    | (RM'000) | 339,607   | 773,242   | 879,657 | 945,183   | 958,726   |
| Basic Earnings per share                               | (sen)    | 9.70      | 96.09     | 14.06   | 14.09     | 14.47     |
| Gross Dividend per share                               | (sen)    | 2.50      | 11.00     | 9.25    | 9.50      | 10.00 *   |
| Net Assets per share                                   | (sen)    | 116.76    | 184.20    | 183.72  | 189.18    | 169.63    |
| Net Tangible Assets per share                          | (sen)    | 89.09     | 163.78    | 166.77  | 173.33    | 149.48    |