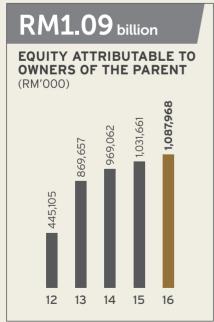

# FINANCIAL YEAR ENDED 31 DECEMBER

|                                                        |          | 2012      | 2013      | 2014    | 2015      | 2016      |
|--------------------------------------------------------|----------|-----------|-----------|---------|-----------|-----------|
| Revenue                                                | (RM'000) | 531,820 # | 548,396 # | 668,265 | 680,296   | 993,619   |
| Profit Before Taxation Profit After Non-controlling    | (RM'000) | 65,056 #  | 430,171 # | 104,129 | 108,835   | 143,954   |
| interests                                              | (RM'000) | 37,160 #  | 392,663 # | 69,930  | 76,074    | 85,301    |
| Paid-up Share Capital<br>Equity Attributable to Owners | (RM'000) | 386,553   | 479,651   | 538,298 | 551,437   | 641,424   |
| of the Parent                                          | (RM'000) | 445,105   | 869,657   | 969,062 | 1,031,661 | 1,087,968 |
| Net Tangible Assets                                    | (RM'000) | 339,607   | 773,242   | 879,657 | 945,183   | 958,726   |
| Basic Earnings per share                               | (sen)    | 9.70      | 96.09     | 14.06   | 14.09     | 14.47     |
| Gross Dividend per share                               | (sen)    | 2.50      | 11.00     | 9.25    | 9.50      | 10.00 *   |
| Net Assets per share                                   | (sen)    | 116.76    | 184.20    | 183.72  | 189.18    | 169.63    |
| Net Tangible Assets per share                          | (sen)    | 89.09     | 163.78    | 166.77  | 173.33    | 149.48    |