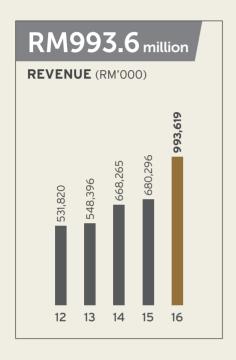

# FINANCIAL YEAR ENDED 31 DECEMBER

|                                                        |          | 2012      | 2013      | 2014    | 2015      | 2016      |
|--------------------------------------------------------|----------|-----------|-----------|---------|-----------|-----------|
| Revenue                                                | (RM'000) | 531,820 # | 548,396 # | 668,265 | 680,296   | 993,619   |
| Profit Before Taxation Profit After Non-controlling    | (RM'000) | 65,056 #  | 430,171 # | 104,129 | 108,835   | 143,954   |
| interests                                              | (RM'000) | 37,160 #  | 392,663 # | 69,930  | 76,074    | 85,301    |
| Paid-up Share Capital<br>Equity Attributable to Owners | (RM'000) | 386,553   | 479,651   | 538,298 | 551,437   | 641,424   |
| of the Parent                                          | (RM'000) | 445,105   | 869,657   | 969,062 | 1,031,661 | 1,087,968 |
| Net Tangible Assets                                    | (RM'000) | 339,607   | 773,242   | 879,657 | 945,183   | 958,726   |
| Basic Earnings per share                               | (sen)    | 9.70      | 96.09     | 14.06   | 14.09     | 14.47     |
| Gross Dividend per share                               | (sen)    | 2.50      | 11.00     | 9.25    | 9.50      | 10.00 *   |
| Net Assets per share                                   | (sen)    | 116.76    | 184.20    | 183.72  | 189.18    | 169.63    |
| Net Tangible Assets per share                          | (sen)    | 89.09     | 163.78    | 166.77  | 173.33    | 149.48    |