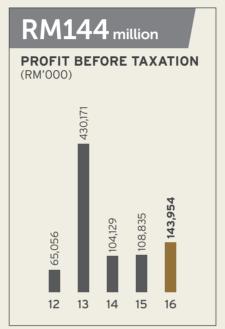

# FINANCIAL YEAR ENDED 31 DECEMBER

|                                                        |          | 2012      | 2013      | 2014    | 2015      | 2016      |
|--------------------------------------------------------|----------|-----------|-----------|---------|-----------|-----------|
| Revenue                                                | (RM'000) | 531,820 # | 548,396 # | 668,265 | 680,296   | 993,619   |
| Profit Before Taxation Profit After Non-controlling    | (RM'000) | 65,056 #  | 430,171 # | 104,129 | 108,835   | 143,954   |
| interests                                              | (RM'000) | 37,160 #  | 392,663 # | 69,930  | 76,074    | 85,301    |
| Paid-up Share Capital<br>Equity Attributable to Owners | (RM'000) | 386,553   | 479,651   | 538,298 | 551,437   | 641,424   |
| of the Parent                                          | (RM'000) | 445,105   | 869,657   | 969,062 | 1,031,661 | 1,087,968 |
| Net Tangible Assets                                    | (RM'000) | 339,607   | 773,242   | 879,657 | 945,183   | 958,726   |
| Basic Earnings per share                               | (sen)    | 9.70      | 96.09     | 14.06   | 14.09     | 14.47     |
| Gross Dividend per share                               | (sen)    | 2.50      | 11.00     | 9.25    | 9.50      | 10.00 *   |
| Net Assets per share                                   | (sen)    | 116.76    | 184.20    | 183.72  | 189.18    | 169.63    |
| Net Tangible Assets per share                          | (sen)    | 89.09     | 163.78    | 166.77  | 173.33    | 149.48    |