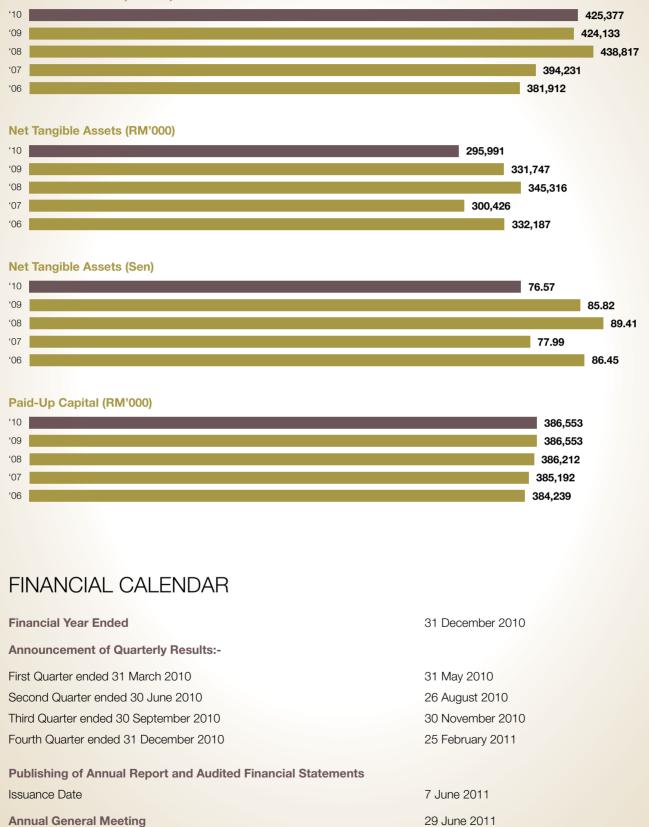

## Profit / (Loss) Before Taxation (RM'000)

Profit / (Loss) After Non-controlling Interest (RM'000)

|                                                | 2006<br>RM'000 | 2007<br>RM'000 | 2008<br>RM'000 | 2009<br>RM'000 | 2010<br>RM'000 |
|------------------------------------------------|----------------|----------------|----------------|----------------|----------------|
| Results                                        | 000 74 0       | 001 000        | 001.054        | 100, 170       | 0.40.040       |
| Revenue                                        | 328,712        | 281,298        | 261,254        | 198,476        | 340,912        |
| Profit / (Loss) Before Taxation                | 16,025         | 13,780         | 10,294         | (6,558)        | 27,001         |
| Profit / (Loss) After Non-controlling Interest | 4,622          | 5,603          | 21,499         | (17,182)       | 16,512         |
| Balance Sheet as at 31 December                |                |                |                |                |                |
| Paid-up Capital                                | 384,239        | 385,192        | 386,212        | 386,553        | 386,553        |
| Shareholders' Fund                             | 381,912        | 394,231        | 438,817        | 424,133        | 425,377        |
| Net Tangible Assets                            | 332,187        | 300,426        | 345,316        | 331,747        | 295,991        |
| Per Ordinary Share                             |                |                |                |                |                |
| Net Tangibles Assets (Sen)                     | 86.45          | 77.99          | 89.41          | 85.82          | 76.57          |
| Earning Per Share (Sen)                        | 1.22           | 1.46           | 5.58           | (4.45)         | 4.27           |

## **Group's Financial Highlights**

Shareholders' Fund (RM'000)

11