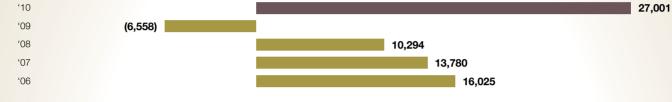

## Profit / (Loss) Before Taxation (RM'000)

Profit / (Loss) After Non-controlling Interest (RM'000)

|                                                | 2006<br>RM'000 | 2007<br>RM'000 | 2008<br>RM'000 | 2009<br>RM'000 | 2010<br>RM'000 |
|------------------------------------------------|----------------|----------------|----------------|----------------|----------------|
| Results                                        | 000 74 0       | 001 000        | 001.054        | 100, 170       | 0.40.040       |
| Revenue                                        | 328,712        | 281,298        | 261,254        | 198,476        | 340,912        |
| Profit / (Loss) Before Taxation                | 16,025         | 13,780         | 10,294         | (6,558)        | 27,001         |
| Profit / (Loss) After Non-controlling Interest | 4,622          | 5,603          | 21,499         | (17,182)       | 16,512         |
| Balance Sheet as at 31 December                |                |                |                |                |                |
| Paid-up Capital                                | 384,239        | 385,192        | 386,212        | 386,553        | 386,553        |
| Shareholders' Fund                             | 381,912        | 394,231        | 438,817        | 424,133        | 425,377        |
| Net Tangible Assets                            | 332,187        | 300,426        | 345,316        | 331,747        | 295,991        |
| Per Ordinary Share                             |                |                |                |                |                |
| Net Tangibles Assets (Sen)                     | 86.45          | 77.99          | 89.41          | 85.82          | 76.57          |
| Earning Per Share (Sen)                        | 1.22           | 1.46           | 5.58           | (4.45)         | 4.27           |