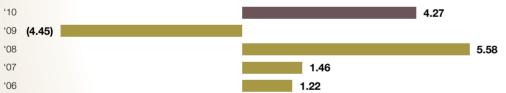

## Profit / (Loss) Before Taxation (RM'000)

Profit / (Loss) After Non-controlling Interest (RM'000)

|                                                | 2006<br>RM'000 | 2007<br>RM'000 | 2008<br>RM'000 | 2009<br>RM'000 | 2010<br>RM'000 |
|------------------------------------------------|----------------|----------------|----------------|----------------|----------------|
| Results                                        | 000 74 0       | 001 000        | 001.054        | 100, 170       | 0.40.040       |
| Revenue                                        | 328,712        | 281,298        | 261,254        | 198,476        | 340,912        |
| Profit / (Loss) Before Taxation                | 16,025         | 13,780         | 10,294         | (6,558)        | 27,001         |
| Profit / (Loss) After Non-controlling Interest | 4,622          | 5,603          | 21,499         | (17,182)       | 16,512         |
| Balance Sheet as at 31 December                |                |                |                |                |                |
| Paid-up Capital                                | 384,239        | 385,192        | 386,212        | 386,553        | 386,553        |
| Shareholders' Fund                             | 381,912        | 394,231        | 438,817        | 424,133        | 425,377        |
| Net Tangible Assets                            | 332,187        | 300,426        | 345,316        | 331,747        | 295,991        |
| Per Ordinary Share                             |                |                |                |                |                |
| Net Tangibles Assets (Sen)                     | 86.45          | 77.99          | 89.41          | 85.82          | 76.57          |
| Earning Per Share (Sen)                        | 1.22           | 1.46           | 5.58           | (4.45)         | 4.27           |