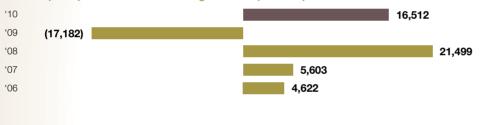

## Profit / (Loss) Before Taxation (RM'000)

Profit / (Loss) After Non-controlling Interest (RM'000)

|                                                | 2006<br>RM'000 | 2007<br>RM'000 | 2008<br>RM'000 | 2009<br>RM'000 | 2010<br>RM'000 |
|------------------------------------------------|----------------|----------------|----------------|----------------|----------------|
| Results                                        | 000 74 0       | 001 000        | 001.054        | 100, 170       | 0.40.040       |
| Revenue                                        | 328,712        | 281,298        | 261,254        | 198,476        | 340,912        |
| Profit / (Loss) Before Taxation                | 16,025         | 13,780         | 10,294         | (6,558)        | 27,001         |
| Profit / (Loss) After Non-controlling Interest | 4,622          | 5,603          | 21,499         | (17,182)       | 16,512         |
| Balance Sheet as at 31 December                |                |                |                |                |                |
| Paid-up Capital                                | 384,239        | 385,192        | 386,212        | 386,553        | 386,553        |
| Shareholders' Fund                             | 381,912        | 394,231        | 438,817        | 424,133        | 425,377        |
| Net Tangible Assets                            | 332,187        | 300,426        | 345,316        | 331,747        | 295,991        |
| Per Ordinary Share                             |                |                |                |                |                |
| Net Tangibles Assets (Sen)                     | 86.45          | 77.99          | 89.41          | 85.82          | 76.57          |
| Earning Per Share (Sen)                        | 1.22           | 1.46           | 5.58           | (4.45)         | 4.27           |