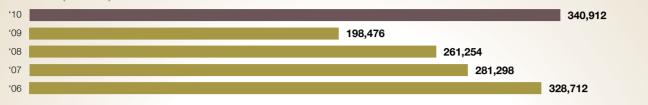

## **Group's Financial Highlights**

Revenue (RM'000)

## Profit / (Loss) Before Taxation (RM'000)

Profit / (Loss) After Non-controlling Interest (RM'000)

|                                                | 2006<br>RM'000 | 2007<br>RM'000 | 2008<br>RM'000 | 2009<br>RM'000 | 2010<br>RM'000 |
|------------------------------------------------|----------------|----------------|----------------|----------------|----------------|
| Results                                        | 000 74 0       | 001 000        | 001.054        | 100, 170       | 0.40.040       |
| Revenue                                        | 328,712        | 281,298        | 261,254        | 198,476        | 340,912        |
| Profit / (Loss) Before Taxation                | 16,025         | 13,780         | 10,294         | (6,558)        | 27,001         |
| Profit / (Loss) After Non-controlling Interest | 4,622          | 5,603          | 21,499         | (17,182)       | 16,512         |
| Balance Sheet as at 31 December                |                |                |                |                |                |
| Paid-up Capital                                | 384,239        | 385,192        | 386,212        | 386,553        | 386,553        |
| Shareholders' Fund                             | 381,912        | 394,231        | 438,817        | 424,133        | 425,377        |
| Net Tangible Assets                            | 332,187        | 300,426        | 345,316        | 331,747        | 295,991        |
| Per Ordinary Share                             |                |                |                |                |                |
| Net Tangibles Assets (Sen)                     | 86.45          | 77.99          | 89.41          | 85.82          | 76.57          |
| Earning Per Share (Sen)                        | 1.22           | 1.46           | 5.58           | (4.45)         | 4.27           |