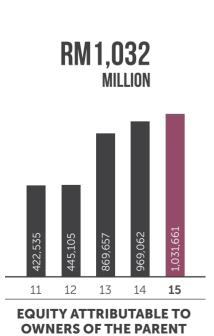

#### **FINANCIAL YEAR ENDED 31 DECEMBER**

|                                             | 2011      | 2012      | 2013      | 2014    | 2015      |
|---------------------------------------------|-----------|-----------|-----------|---------|-----------|
|                                             |           |           |           |         |           |
| Revenue                                     | 449,565 # | 531,820 # | 548,396 # | 668,265 | 680,296   |
| Profit Before Taxation                      | 62,777 #  | 65,056 #  | 430,171#  | 104,129 | 108,088   |
| Profit After Non-controlling Interests      | 34,300 #  | 37,160 #  | 392,663 # | 69,930  | 76,074    |
| Paid-up Share Capital                       | 386,553   | 386,553   | 479,651   | 538,298 | 551,437   |
| Equity Attributable To Owners Of The Parent | 422,535   | 445,105   | 869,657   | 969,062 | 1,031,661 |
| Net Tangible Assets                         | 299,296   | 339,607   | 773,242   | 879,657 | 945,183   |
| Basic Earnings per share (sen)              | 8.87      | 9.70      | 96.09     | 14.06   | 14.09     |
| Gross Dividend per share (sen)              | 2.50      | 2.50      | 11.00     | 9.25    | 9.50      |
| Net Assets per share (sen)                  | 109.31    | 116.76    | 184.20    | 183.72  | 189.18    |
| Net Tangible Assets per share (sen)         | 77.43     | 89.09     | 163.78    | 166.77  | 173.33    |
|                                             |           |           |           |         |           |