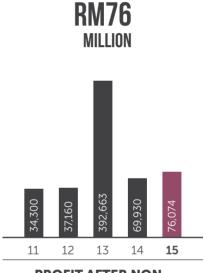

#### **FINANCIAL YEAR ENDED 31 DECEMBER**

|                                             | 2011      | 2012      | 2013      | 2014    | 2015      |
|---------------------------------------------|-----------|-----------|-----------|---------|-----------|
|                                             |           |           |           |         |           |
| Revenue                                     | 449,565 # | 531,820 # | 548,396 # | 668,265 | 680,296   |
| Profit Before Taxation                      | 62,777 #  | 65,056 #  | 430,171#  | 104,129 | 108,088   |
| Profit After Non-controlling Interests      | 34,300 #  | 37,160 #  | 392,663 # | 69,930  | 76,074    |
| Paid-up Share Capital                       | 386,553   | 386,553   | 479,651   | 538,298 | 551,437   |
| Equity Attributable To Owners Of The Parent | 422,535   | 445,105   | 869,657   | 969,062 | 1,031,661 |
| Net Tangible Assets                         | 299,296   | 339,607   | 773,242   | 879,657 | 945,183   |
| Basic Earnings per share (sen)              | 8.87      | 9.70      | 96.09     | 14.06   | 14.09     |
| Gross Dividend per share (sen)              | 2.50      | 2.50      | 11.00     | 9.25    | 9.50      |
| Net Assets per share (sen)                  | 109.31    | 116.76    | 184.20    | 183.72  | 189.18    |
| Net Tangible Assets per share (sen)         | 77.43     | 89.09     | 163.78    | 166.77  | 173.33    |
|                                             |           |           |           |         |           |

#### REMARKS

- # The figures included discontinued operations
- \* 6 sen Tax Exempt Special Dividend had been approved by Board of Directors and paid on 26 January 2016
- \* 3.50 sen Single Tier First and Final Dividend to be approved by shareholders at Sixteenth Annual General Meeting