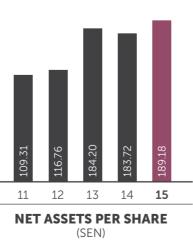

#### **FINANCIAL YEAR ENDED 31 DECEMBER**

|                                             | 2011      | 2012      | 2013      | 2014    | 2015      |
|---------------------------------------------|-----------|-----------|-----------|---------|-----------|
|                                             |           |           |           |         |           |
| Revenue                                     | 449,565 # | 531,820 # | 548,396 # | 668,265 | 680,296   |
| Profit Before Taxation                      | 62,777 #  | 65,056 #  | 430,171#  | 104,129 | 108,088   |
| Profit After Non-controlling Interests      | 34,300 #  | 37,160 #  | 392,663 # | 69,930  | 76,074    |
| Paid-up Share Capital                       | 386,553   | 386,553   | 479,651   | 538,298 | 551,437   |
| Equity Attributable To Owners Of The Parent | 422,535   | 445,105   | 869,657   | 969,062 | 1,031,661 |
| Net Tangible Assets                         | 299,296   | 339,607   | 773,242   | 879,657 | 945,183   |
| Basic Earnings per share (sen)              | 8.87      | 9.70      | 96.09     | 14.06   | 14.09     |
| Gross Dividend per share (sen)              | 2.50      | 2.50      | 11.00     | 9.25    | 9.50      |
| Net Assets per share (sen)                  | 109.31    | 116.76    | 184.20    | 183.72  | 189.18    |
| Net Tangible Assets per share (sen)         | 77.43     | 89.09     | 163.78    | 166.77  | 173.33    |
|                                             |           |           |           |         |           |