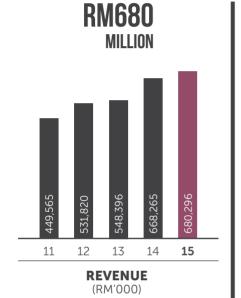

#### **FINANCIAL YEAR ENDED 31 DECEMBER**

|                                             | 2011      | 2012      | 2013      | 2014    | 2015      |
|---------------------------------------------|-----------|-----------|-----------|---------|-----------|
|                                             |           |           |           |         |           |
| Revenue                                     | 449,565 # | 531,820 # | 548,396 # | 668,265 | 680,296   |
| Profit Before Taxation                      | 62,777 #  | 65,056 #  | 430,171#  | 104,129 | 108,088   |
| Profit After Non-controlling Interests      | 34,300 #  | 37,160 #  | 392,663 # | 69,930  | 76,074    |
| Paid-up Share Capital                       | 386,553   | 386,553   | 479,651   | 538,298 | 551,437   |
| Equity Attributable To Owners Of The Parent | 422,535   | 445,105   | 869,657   | 969,062 | 1,031,661 |
| Net Tangible Assets                         | 299,296   | 339,607   | 773,242   | 879,657 | 945,183   |
| Basic Earnings per share (sen)              | 8.87      | 9.70      | 96.09     | 14.06   | 14.09     |
| Gross Dividend per share (sen)              | 2.50      | 2.50      | 11.00     | 9.25    | 9.50      |
| Net Assets per share (sen)                  | 109.31    | 116.76    | 184.20    | 183.72  | 189.18    |
| Net Tangible Assets per share (sen)         | 77.43     | 89.09     | 163.78    | 166.77  | 173.33    |
|                                             |           |           |           |         |           |