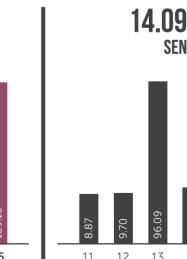

# **GROUP FINANCIAL** HIGHLIGHTS

**RM108** 

MILLION

(RM'000)

189.18

SEN

**PROFIT AFTER NON-CONTROLLING INTERESTS** (RM'000)

(RM'000)

#### **FINANCIAL YEAR ENDED 31 DECEMBER**

|                                             | 2011      | 2012      | 2013      | 2014    | 2015      |
|---------------------------------------------|-----------|-----------|-----------|---------|-----------|
|                                             |           |           |           |         |           |
| Revenue                                     | 449,565 # | 531,820 # | 548,396 # | 668,265 | 680,296   |
| Profit Before Taxation                      | 62,777 #  | 65,056 #  | 430,171#  | 104,129 | 108,088   |
| Profit After Non-controlling Interests      | 34,300 #  | 37,160 #  | 392,663 # | 69,930  | 76,074    |
| Paid-up Share Capital                       | 386,553   | 386,553   | 479,651   | 538,298 | 551,437   |
| Equity Attributable To Owners Of The Parent | 422,535   | 445,105   | 869,657   | 969,062 | 1,031,661 |
| Net Tangible Assets                         | 299,296   | 339,607   | 773,242   | 879,657 | 945,183   |
| Basic Earnings per share (sen)              | 8.87      | 9.70      | 96.09     | 14.06   | 14.09     |
| Gross Dividend per share (sen)              | 2.50      | 2.50      | 11.00     | 9.25    | 9.50      |
| Net Assets per share (sen)                  | 109.31    | 116.76    | 184.20    | 183.72  | 189.18    |
| Net Tangible Assets per share (sen)         | 77.43     | 89.09     | 163.78    | 166.77  | 173.33    |
|                                             |           |           |           |         |           |