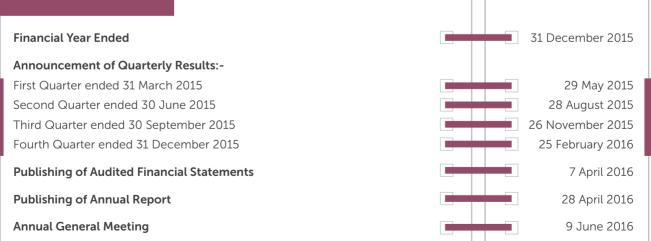

.87      | 9.70      | 96.09     | 14.06   | 14.09     |
| Gross Dividend per share (sen)              | 2.50      | 2.50      | 11.00     | 9.25    | 9.50      |
| Net Assets per share (sen)                  | 109.31    | 116.76    | 184.20    | 183.72  | 189.18    |
| Net Tangible Assets per share (sen)         | 77.43     | 89.09     | 163.78    | 166.77  | 173.33    |
|                                             |           |           |           |         |           |

#### REMARKS

- # The figures included discontinued operations
- \* 6 sen Tax Exempt Special Dividend had been approved by Board of Directors and paid on 26 January 2016
- \* 3.50 sen Single Tier First and Final Dividend to be approved by shareholders at Sixteenth Annual General Meeting

#### **FINANCIAL CALENDAR**



## REDEFINING STANDARDS, ELEVATING BENCHNARKS

In going beyond, we seek to not meet or exceed architectural benchmarks, but to redefine them – giving deeper and holistic meaning to quality, comfort and lifestyle.