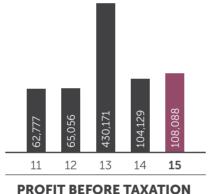

#### **FINANCIAL YEAR ENDED 31 DECEMBER**

|                                             | 2011      | 2012      | 2013      | 2014    | 2015      |
|---------------------------------------------|-----------|-----------|-----------|---------|-----------|
|                                             |           |           |           |         |           |
| Revenue                                     | 449,565 # | 531,820 # | 548,396 # | 668,265 | 680,296   |
| Profit Before Taxation                      | 62,777 #  | 65,056 #  | 430,171#  | 104,129 | 108,088   |
| Profit After Non-controlling Interests      | 34,300 #  | 37,160 #  | 392,663 # | 69,930  | 76,074    |
| Paid-up Share Capital                       | 386,553   | 386,553   | 479,651   | 538,298 | 551,437   |
| Equity Attributable To Owners Of The Parent | 422,535   | 445,105   | 869,657   | 969,062 | 1,031,661 |
| Net Tangible Assets                         | 299,296   | 339,607   | 773,242   | 879,657 | 945,183   |
| Basic Earnings per share (sen)              | 8.87      | 9.70      | 96.09     | 14.06   | 14.09     |
| Gross Dividend per share (sen)              | 2.50      | 2.50      | 11.00     | 9.25    | 9.50      |
| Net Assets per share (sen)                  | 109.31    | 116.76    | 184.20    | 183.72  | 189.18    |
| Net Tangible Assets per share (sen)         | 77.43     | 89.09     | 163.78    | 166.77  | 173.33    |
|                                             |           |           |           |         |           |

#### REMARKS

- # The figures included discontinued operations
- \* 6 sen Tax Exempt Special Dividend had been approved by Board of Directors and paid on 26 January 2016
- \* 3.50 sen Single Tier First and Final Dividend to be approved by shareholders at Sixteenth Annual General Meeting