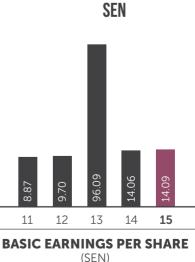

#### **FINANCIAL YEAR ENDED 31 DECEMBER**

|                                             | 2011      | 2012      | 2013      | 2014    | 2015      |
|---------------------------------------------|-----------|-----------|-----------|---------|-----------|
|                                             |           |           |           |         |           |
| Revenue                                     | 449,565 # | 531,820 # | 548,396 # | 668,265 | 680,296   |
| Profit Before Taxation                      | 62,777 #  | 65,056 #  | 430,171#  | 104,129 | 108,088   |
| Profit After Non-controlling Interests      | 34,300 #  | 37,160 #  | 392,663 # | 69,930  | 76,074    |
| Paid-up Share Capital                       | 386,553   | 386,553   | 479,651   | 538,298 | 551,437   |
| Equity Attributable To Owners Of The Parent | 422,535   | 445,105   | 869,657   | 969,062 | 1,031,661 |
| Net Tangible Assets                         | 299,296   | 339,607   | 773,242   | 879,657 | 945,183   |
| Basic Earnings per share (sen)              | 8.87      | 9.70      | 96.09     | 14.06   | 14.09     |
| Gross Dividend per share (sen)              | 2.50      | 2.50      | 11.00     | 9.25    | 9.50      |
| Net Assets per share (sen)                  | 109.31    | 116.76    | 184.20    | 183.72  | 189.18    |
| Net Tangible Assets per share (sen)         | 77.43     | 89.09     | 163.78    | 166.77  | 173.33    |
|                                             |           |           |           |         |           |