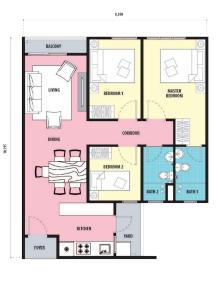

h nature at SkyRia Residences.

With vibrant colors, contemporary architecture and innovative features including rainwater harvesting, SkyRia Residences redefine modern living for those who value both style and environmental stewardship.

Welcome home to every happy moment.











# FACILITIES AND FELICITIES

Experience the epitome of joy and lifestyle abundance with SkyRia's array of facilities, staying active and happy is just one step away.



### GROUND FLOOR LEGEND





## LEVEL 6 AND 7 LEGEND





FLOOR PLAN Explore the meticulously crafted layouts of our units, each thoughtfully designed to enhance every moment of your life and elevate your happiness to new heights.

## **TYPE A**

Þ

2 BATH

ŧ

Serviced Apartment | 600 sq.ft.



# **TYPE B**

Serviced Apartment | 850 sq.ft.





# **TYPE C**

Serviced Apartment | 900 sq.ft.





# **UNIT PLAN**

### Type A, Type B and Type C



 ${\bf Remark}:$  All items stated above are subject to variations, modifications and substitution as to comply with the relevant authorities/ engineers/ architect and by-law as they arise.









# SPECIFICATIONS

| Reinforced Concrete                                                       |                                                                                                                                                                                                                                                                                                                                                   |  |  |  |
|----------------------------------------------------