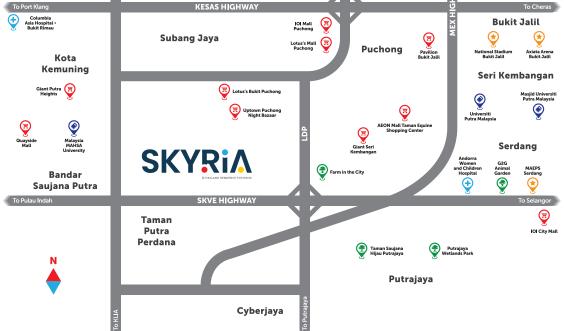

## HAPPY COLORS, HAPPY VIBES

| Kuala Lumpur | Bangi | Bandar Seri Putra | Putrajaya |
|--------------|-------|-------------------|-----------|
| 45km         | 35km  | 32km              | 25km      |

**SKYRi** 

| SKYRIA                                                                                                                                                                                           | Sepang                                                                                  | Dengkil | Cyberjaya | Seremban            |
|--------------------------------------------------------------------------------------------------------------------------------------------------------------------------------------------------|-----------------------------------------------------------------------------------------|---------|-----------|---------------------|
|                                                                                                                                                                                                  | 21km                                                                                    | 25km    | 30km      | 40km                |
|                                                                                                                                                                                                  |                                                                                         |         |           |                     |
| Collaborative Vibes<br>Nestled in the heart of the city,<br>environment is designed to fue<br>productivity. Join a community<br>entrepreneurs, and innovators<br>success, and discover the ultim | your creativity and enhance<br>of passionate professionals,<br>who share your drive for |         |           | Attist's impression |

 ${\rm Remark:}$  All items stated above are subject to variations, modifications and substitution as to comply with the relevant authorities/ engineers/ architect and by-law as they arise.

| SHOPPING MALLS                    |        | EDUCATION                                    |        | LEISURE & TOURISM              |        |
|-----------------------------------|--------|----------------------------------------------|--------|--------------------------------|--------|
| Lotus's Bukit Puchong             | 4.5km  | Multimedia University                        | 10.1km | Sunway Lagoon Theme Park       | 17.3km |
| AEON Big Puchong Utama            | 5.5km  | Binary University College                    | 14.3km | Putra Bridge                   | 17.9km |
| Jaya Grocer, IOI Rio City         | 10.1km | Limkokwing University of Creative Technology | 14.9km | Putra Mosque                   | 18.3km |
| Lotus's Puchong                   | 11.1km | Segi College                                 | 16.1km | Botanical Garden               | 19.1km |
| Hero Market Bandar Puteri Puchong | 11.5km | Sunway University                            | 16.5km | Putra Square                   | 18.2km |
| IOI Mall                          | 12.7km | Monash University                            | 16.6km | Agriculture Heritage Park      | 21.7km |
| AEON Taman Equine Shopping Centre | 14.0km | Fairview International School                | 17.3km | Taman Saujana Hijau            | 18.7km |
| Giant Hypermarket Kinrara         | 16.7km | Taylor's University Lakeside Campus          | 17.9km |                                |        |
| Sunway Pyramid Shopping Mall      | 17km   |                                              |        |                                |        |
| Summit USJ Shopping Mall          | 17.2km | HOTEL                                        |        | MEDICAL CENTRE                 |        |
| Pavilion Bukit Jalil              | 18.8km | Cyberview Resort & Spa                       | 13.3km | KPMC Puchong Specialist Centre | 10.8km |
|                                   |        | Sunway Resort Hotel                          | 17.0km | Columbia Asia Hospital         | 10.9km |
|                                   |        | Summit Hotel Subang USJ                      | 17.1km | Hospital Putrajaya             | 15.5km |
|                                   |        | Pulse Grande Hotel                           | 19.9km | Sunway Medical Centre          | 15.6km |
|                                   |        |                                              |        |                                |        |