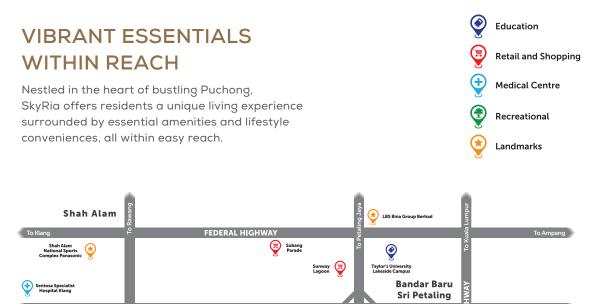

 ${\rm Remark:}$  All items stated above are subject to variations, modifications and substitution as to comply with the relevant authorities/ engineers/ architect and by-law as they arise.

| SHOPPING MALLS                    |        | EDUCATION                                    |        | LEISURE & TOURISM              |        |
|-----------------------------------|--------|----------------------------------------------|--------|--------------------------------|--------|
| Lotus's Bukit Puchong             | 4.5km  | Multimedia University                        | 10.1km | Sunway Lagoon Theme Park       | 17.3km |
| AEON Big Puchong Utama            | 5.5km  | Binary University College                    | 14.3km | Putra Bridge                   | 17.9km |
| Jaya Grocer, IOI Rio City         | 10.1km | Limkokwing University of Creative Technology | 14.9km | Putra Mosque                   | 18.3km |
| Lotus's Puchong                   | 11.1km | Segi College                                 | 16.1km | Botanical Garden               | 19.1km |
| Hero Market Bandar Puteri Puchong | 11.5km | Sunway University                            | 16.5km | Putra Square                   | 18.2km |
| IOI Mall                          | 12.7km | Monash University                            | 16.6km | Agriculture Heritage Park      | 21.7km |
| AEON Taman Equine Shopping Centre | 14.0km | Fairview International School                | 17.3km | Taman Saujana Hijau            | 18.7km |
| Giant Hypermarket Kinrara         | 16.7km | Taylor's University Lakeside Campus          | 17.9km |                                |        |
| Sunway Pyramid Shopping Mall      | 17km   |                                              |        |                                |        |
| Summit USJ Shopping Mall          | 17.2km | HOTEL                                        |        | MEDICAL CENTRE                 |        |
| Pavilion Bukit Jalil              | 18.8km | Cyberview Resort & Spa                       | 13.3km | KPMC Puchong Specialist Centre | 10.8km |
|                                   |        | Sunway Resort Hotel                          | 17.0km | Columbia Asia Hospital         | 10.9km |
|                                   |        | Summit Hotel Subang USJ                      | 17.1km | Hospital Putrajaya             | 15.5km |
|                                   |        | Pulse Grande Hotel                           | 19.9km | Sunway Medical Centre          | 15.6km |
|                                   |        |                                              |        |                                |        |