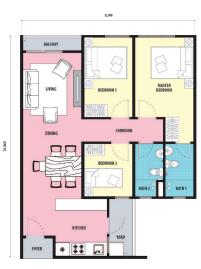

## **TYPE A**

Þ

2 BATH

ŧ

Serviced Apartment | 600 sq.ft.

# **TYPE B**

Serviced Apartment | 850 sq.ft.

# **TYPE C**

Serviced Apartment | 900 sq.ft.

# **UNIT PLAN**

### Type A, Type B and Type C

 ${\bf Remark}:$  All items stated above are subject to variations, modifications and substitution as to comply with the relevant authorities/ engineers/ architect and by-law as they arise.