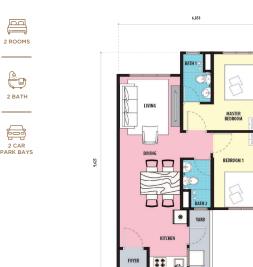

OYFUL

Experience sustainable living in harmony with nature at SkyRia Residences.

With vibrant colors, contemporary architecture and innovative features including rainwater harvesting, SkyRia Residences redefine modern living for those who value both style and environmental stewardship.

Welcome home to every happy moment.











# FACILITIES AND FELICITIES

Experience the epitome of joy and lifestyle abundance with SkyRia's array of facilities, staying active and happy is just one step away.



### GROUND FLOOR LEGEND





## LEVEL 6 AND 7 LEGEND





FLOOR PLAN Explore the meticulously crafted layouts of our units, each thoughtfully designed to enhance every moment of your life and elevate your happiness to new heights.

## **TYPE A**

Þ

2 BATH

ŧ

Serviced Apartment | 600 sq.ft.



# **TYPE B**

Serviced Apartment | 850 sq.ft.





# **TYPE C**

Serviced Apartment | 900 sq.ft.





# **UNIT PLAN**

### Type A, Type B and Type C



 ${\bf Remark}:$  All items stated above are subject to variations, modifications and substitution as to comply with the relevant authorities/ engineers/ architect and by-law as they arise.









# SPECIFICATIONS

| Reinforced Concrete                                                       |                                                                                                                                                                                                                                                                                                                                                   |  |  |  |
|-