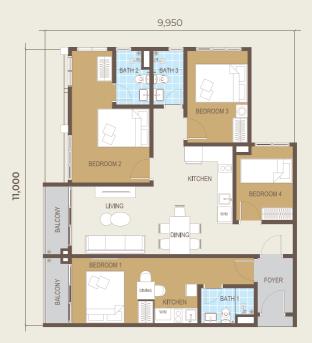

## APARTMENT & SERVICED APARTMENT FLOOR PLANS

Type A 595 sq ft

Type B 801 sq ft

Type C 658 sq ft

Type D 1,051 sq ft