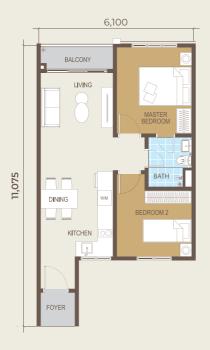

## APARTMENT & SERVICED APARTMENT FLOOR PLANS

Type A 595 sq ft

Type B 801 sq ft

Type C 658 sq ft

Type D 1,051 sq ft