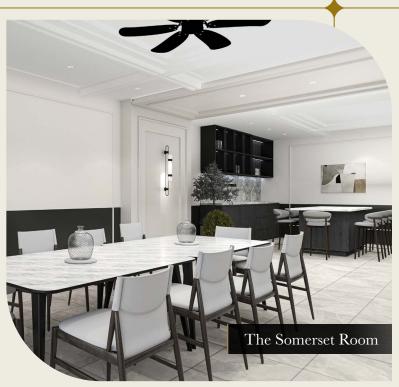

### Level 1

- 1. The Somerset Room
- 2. Chill and Grill
- 3. The Games Lounge
- 4. The Merry Meadow
- 5. The Iris Hall
- 6. Café Terrace
- 7. The Diner
- 8. The Restroom
- 9. Locker and Changing Room
- 10. The Sauna Chamber