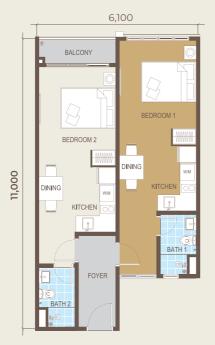

## APARTMENT & SERVICED APARTMENT FLOOR PLANS

Type A 595 sq ft

Type B 801 sq ft

Type C 658 sq ft

Type D 1,051 sq ft