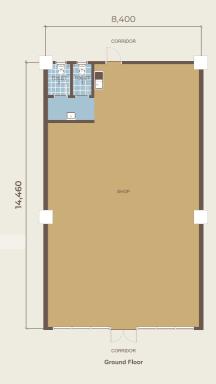

## SHOP FLOOR PLANS

Double Storey Shop 2,944 sq ft

Single Storey Shop 1,307 sq ft