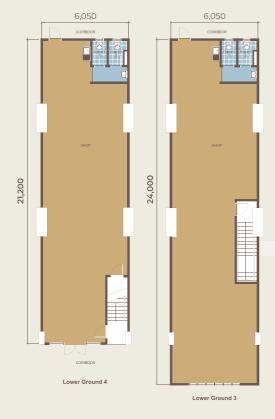

## SHOP FLOOR PLANS

Double Storey Shop 2,944 sq ft

Single Storey Shop 1,307 sq ft