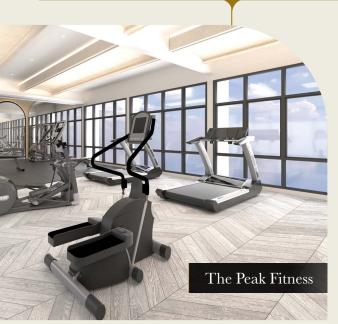

### Level 17

- 1. Sunshine Play Zone
- 2. Iris Sky Pavilion
- 3. Rooftop Co-working Space
- 4. Swing Garden
- 5. Giant Chess
- 6. Private Café
- 7. Private Café with Sky Deck
- 8. Private Restaurant with Sky Deck
- 9. The Peak Fitness
- 10. Sky Yoga
- 11. The Restroom and Changing Room