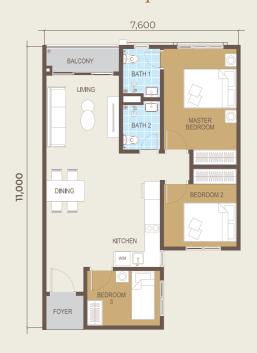

## APARTMENT & SERVICED APARTMENT FLOOR PLANS

Type A 595 sq ft

Type B 801 sq ft

Type C 658 sq ft

Type D 1,051 sq ft