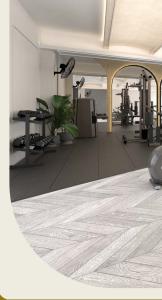

### Level 1

- 1. The Somerset Room
- 2. Chill and Grill
- 3. The Games Lounge
- 4. The Merry Meadow
- 5. The Iris Hall
- 6. Café Terrace
- 7. The Diner
- 8. The Restroom
- 9. Locker and Changing Room
- 10. The Sauna Chamber

### Level 17

- 1. Sunshine Play Zone
- 2. Iris Sky Pavilion
- 3. Rooftop Co-working Space
- 4. Swing Garden
- 5. Giant Chess
- 6. Private Café
- 7. Private Café with Sky Deck
- 8. Private Restaurant with Sky Deck
- 9. The Peak Fitness
- 10. Sky Yoga
- 11. The Restroom and Changing Room