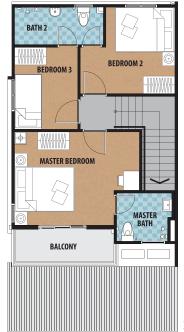

#### FLOOR PLAN 平面图

FIRST FLOOR

**GROUND FLOOR** 

# 4 BEDROOMS & 3 Bathrooms

4间卧室&3间浴室

## FLEXIBLE layout

布局灵活多变,适应不同需求

| Wall Finishes     | : | Master Bathroom<br>Bathroom 2 & 3<br>Kitchen | -<br>-<br>- | Full high tiles at ceiling level<br>Full high tiles at ceiling level<br>1.5m high tiles |
|-------------------|---|----------------------------------------------|-------------|-----------------------------------------------------------------------------------------|
| Sanitary Fittings | : | Kitchen sink c/w tap                         | _           | l no                                                                                    |
|                   |   | Sitting WC                                   | _           | 3 nos                                                                                   |
|                   |   | Basin with Tap                               | _           | 3 nos                                                                                   |
|                   |   | Shower Rose                                  | _           | 3 nos                                                                                   |
|                   |   | Tissue Holder                                | _           | 3 nos                                                                                   |
| Electrical Points | : | Lighting Point                               | _           | 19 nos                                                                                  |
|                   |   | Gate Lighting Point                          | _           | 2 nos                                                                                   |
|                   |   | Door Bell Point                              | _           | l no                                                                                    |
|                   |   | Auto Gate Point                              | _           | l no                                                                                    |
|                   |   | 13A Power Point                              | _           | 18 nos                                                                                  |
|                   |   | Ceiling Fan Point                            | _           | 2 nos                                                                                   |
|                   |   | Fibre Termination Box                        | _           | l no                                                                                    |
|                   |   | Fibre Wall Socket                            | _           | 1 no                                                                                    |
|                   |   | TV Point                                     | _           | 2 nos                                                                                   |
|                   |   | Air Cond Point                               | _           | 5 nos                                                                                   |
|                   |   | Water Heater Point                           | _           | 3 nos                                                                                   |