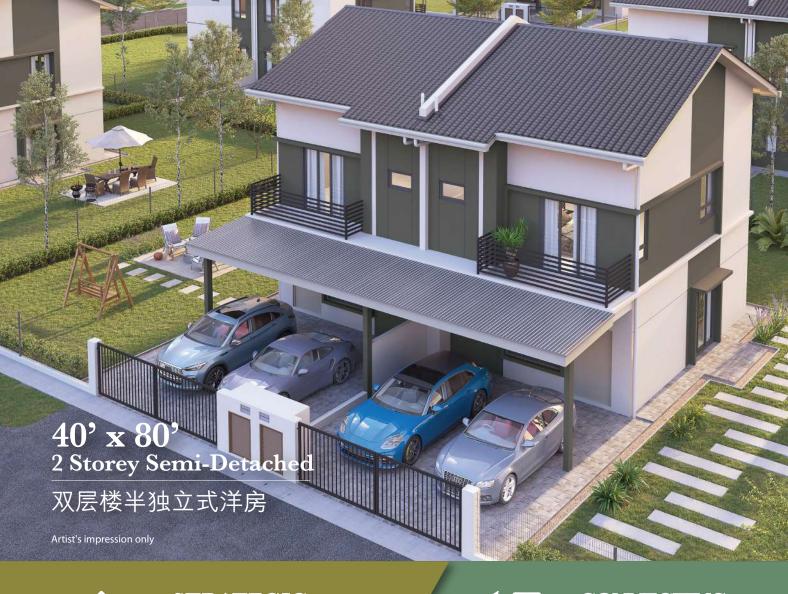

### ENTER INTO AFFORDABLE LIVING WITH OPEN ARMS 简约奢华, 规划你的理想家园

Imperial Garden is a 2-Storey Semi-Detached House located under Bandar Putera Indah township with 4 bedrooms and 3 bathrooms. The modern design and concept of these homes are meant for those who want practicality that can potentially be modified within budget.

御园林是一处位于柔佛峇株巴辖皇子城综合市镇的半独立式住宅项目,提供双层的户型并拥有4间卧室和3间浴室。住宅的设计概念涵括个性化的布局,让您可自行打造属于自己的生活理念,塑造宜居宜业的未来。

**STRATEGIC** location

优越的地理位置

**CONNECTING** side garden 私人花园