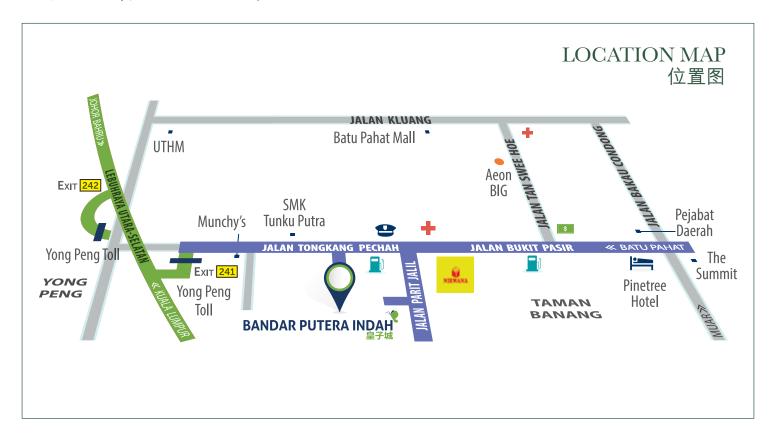

### THE PRIME LOCATION 黄金地段

Imperial Garden is nestled in various amenities and facilities like schools, supermarkets and clinics, as well as the North-South Expressway access can take you to anywhere near and far.

御园林毗邻众多便利设施,如学校、超市和诊所,并且靠近南北大道入口, 交通便利,通达各地。

• Police Station 警察局

oital

• Restaurants & Eateries 餐厅和小贩中心

• Petrol Station 加油站

银行

• Offices 办公楼

• Recreation

休闲场所

Address: No. 27-29, Jalan Putera Indah 12/1, Bandar Putera Indah, Tongkang Pechah, 83000 Batu Pahat, Johor | Waze: 🙉 LBS Bina Group (Batu Pahat Branch)

Website: www.lbs.com.my | Sales Gallery Opening Hours: 9am – 6pm