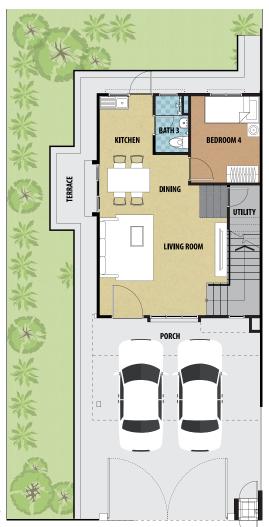

#### FLOOR PLAN 平面图

FIRST FLOOR

**GROUND FLOOR** 

# 4 BEDROOMS & 3 Bathrooms

4间卧室&3间浴室

## FLEXIBLE layout

布局灵活多变,适应不同需求

| Wall Finishes     | : | Master Bathroom<br>Bathroom 2 & 3<br>Kitchen | -<br>-<br>- | Full high tiles at ceiling level<br>Full high tiles at ceiling level<br>1.5m high tiles |
|-------------------|---|----------------------------------------------|-------------|-----------------------------------------------------------------------------------------|
| Sanitary Fittings | : | Kitchen sink c/w tap                         | _           | l no                                                                                    |
|                   |   | Sitting WC                                   | _           | 3 nos                                                                                   |
|                   |   | Basin with Tap                               | _           | 3 nos                                                                                   |
|                   |   | Shower Rose                                  | _           | 3 nos                                                                                   |
|                   |   | Tissue Holder                                | _           | 3 nos                                                                                   |
| Electrical Points | : | Lighting Point                               | _           | 19 nos                                                                                  |
|                   |   | Gate Lighting Point                          | _           | 2 nos                                                                                   |
|                   |   | Door Bell Point                              | _           | l no                                                                                    |
|                   |   | Auto Gate Point                              | _           | l no                                                                                    |
|                   |   | 13A Power Point                              | _           | 18 nos                                                                                  |
|                   |   | Ceiling Fan Point                            | _           | 2 nos                                                                                   |
|                   |   | Fibre Termination Box                        | _           | l no                                                                                    |
|                   |   | Fibre Wall Socket                            | _           | 1 no                                                                                    |
|                   |   | TV Point                                     | _           | 2 nos                                                                                   |
|                   |   | Air Cond Point                               | _           | 5 nos                                                                                   |
|                   |   | Water Heater Point                           | _           | 3 nos                                                                                   |