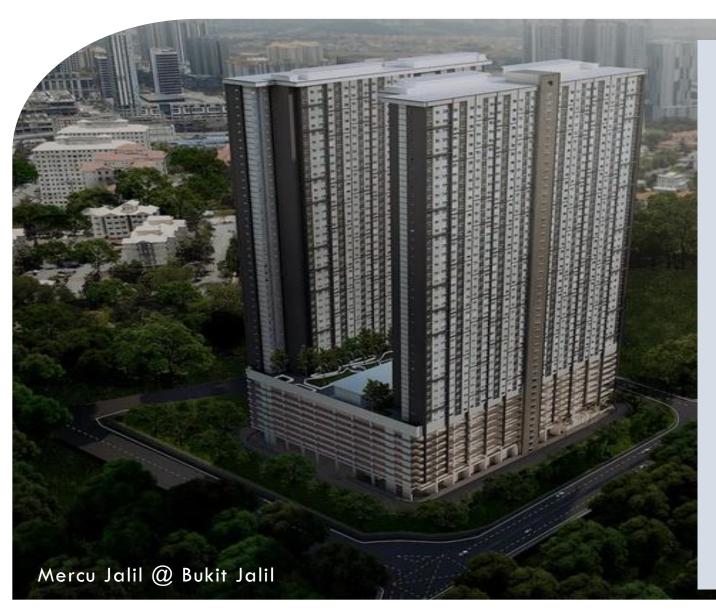

### 2) MERCU JALIL

LBS developed Mercu Jalil in Bukit Jalil, and the project is under the scheme of Perumahan Penjawat Awam Malaysia ("PPAM") Housing Program, which aims to provide affordable housing options for government servants. This program was established to help them own homes.

#### **IMPACT:**

1,360

apartment units completed, resmeasuring 1,000 sqft (Type res A) and 1,200 sqft (Type B) to with 3 bedrooms per unit aff

5,440

residents (assuming 4 residents per unit) estimated to benefit from this affordable housing projects