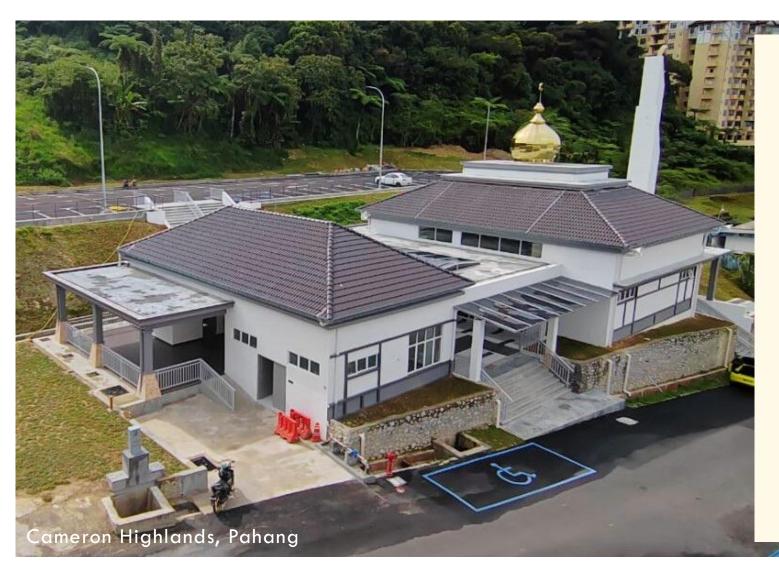

# 2) SURAU AL-AMIN IBU PEJABAT POLIS DAERAH CAMERON HIGHLANDS

The establishment of the Surau at Centrum Cameron Highlands represents a benevolent contribution, generously offered without charge. Covering an expansive area of 558.94 square meters, this Surau is committed to serving the entire population of Brinchang town as a suitable public space for prayer.

### **IMPACT:**

97,000

Brinchang residents and the public are estimated to benefit from the Surau.