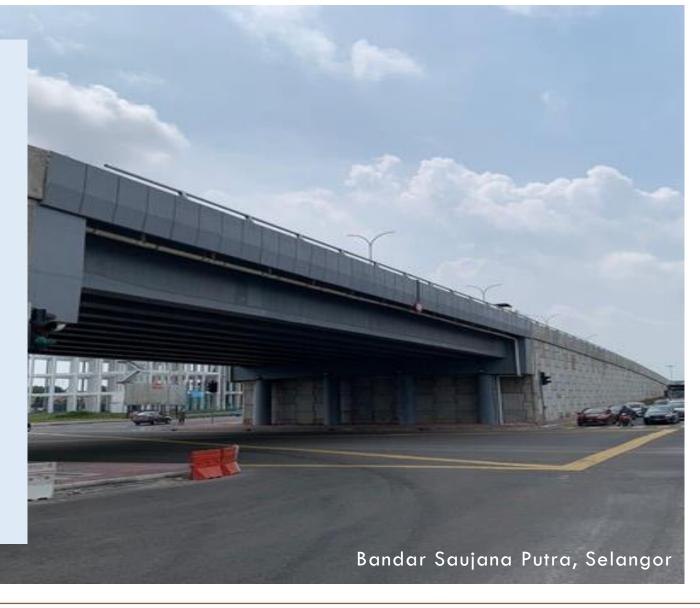

### 1) BSP FLYOVER

LBS has undertaken the construction of the uniquely situated BSP flyover that connects the SKVE and the ELITE highways.

#### **IMPACT:**

- 1. The flyover is specifically designed to alleviate traffic congestion, particularly during peak periods.
- 2. The flyover benefits 20,000 BSP residents and the public by improving connectivity and alleviating traffic congestion, particularly during peak periods.